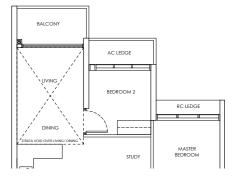

# 2-BEDROOM + STUDY

### Type C1 / C1-m

Area: 85 sqm Blk 242 #02-08 to #21-08 Blk 244 #02-11 to #21-11\* (Mirror)

### Type C1a / C1a-m

Area: 87 sqm Blk 242 #02-07 to #21-07 Blk 246 #02-25 to #21-25 Blk 248 #02-34 to #18-34 Blk 244 #02-12 to #21-12\* (Mirror) Blk 250 #02-39 to #18-39\* (Mirror)