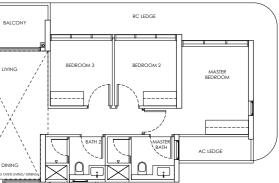

### Type C1b / C1b-m

Area: 89 sqm Blk 244 #02-14 to #21-14 Blk 246 #02-23 to #21-23\* (Mirror)

Type C1b-P / C1b-m-P

Blk 246 #01-23\* (Mirror)

Area: 89 sqm Blk 244 #01-14

### Туре С2 / С2-М

Area: 95 sqm Blk 242 #02-04 to #21-04 Blk 248 #02-31 to #18-31 Blk 242 #02-03 to #21-03\* (Mirror) Blk 250 #02-42 to #18-42\* (Mirror)

### Type C2a / C2a-m

Area: 96 sqm Blk 242 #02-05 to #21-05 Blk 248 #02-32 to #18-32 Blk 250 #02-41 to #18-41\* (Mirror)