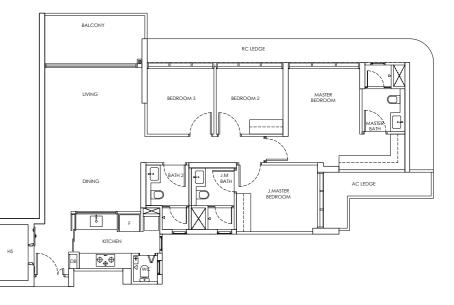

## **3-BEDROOM**

DB F

YOUR PERSONAL HAVEN OF PURE CALM 

Type D1 / D1-m

Area: 124 sqm Blk 250 #02-38 to #18-38 Blk 248 #02-35 to #18-35\* (Mirror)

Type D1-P / D1-m-P Area: 124 sqm Blk 250 #01-38 Blk 248 #01-35\* (Mirror)

### Type D1-U / D1-m-U

Area: 150 sqm Blk 250 #19-38 Blk 248 #19-35\* (Mirror) BALCONY RC LEDGE UVING BEDROOM 3 BEDROOM 2 BEDROOM

LEGEND DB: Distribution Board AC LEDGE: Air-Conditioner Ledge F: Fridge W: Washer cum dryer machine S: Non-Strata Area (Void)

Area includes AC ledge, balcony/ PES and Strata Void over Living/ Dining space. RC ledge and non- strata void are excluded from the strata area

Type D2 Area: 129 sqm Blk 246 #02-21 to #21-21

Type D2-P Area: 129 sqm Blk 246 #01-21