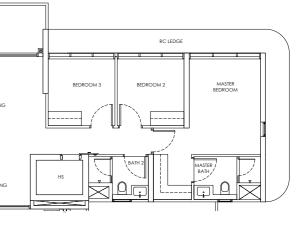

### Туре С3 / С3-т

Area: 112 sqm Blk 244 #02-16 to #21-16 Blk 250 #02-43 to #18-43 Blk 248 #02-30 to #18-30\* (Mirror)

### Туре СЗ-Р / СЗ-т-Р

Area: 112 sqm Blk 244 #01-16 Blk 250 #01-43 Blk 248 #01-30\* (Mirror)

### Type C3-U / C3-m-U

Area: 138 sqm Blk 244 #22-16 Blk 250 #19-43 Blk 248 #19-30\* (Mirror)

LEGEND DB: Distribution Board AC LEDGE: Air-Conditioner Ledge F: Fridge W: Washer cum dryer machine

: Non-Strata Area (Void)

Area includes AC ledge, balcony/ PES and Strata Void over Living/ Dining space. RC ledge and non- strata void are excluded from the strata area

LEGEND DB: Distribution Board AC LEDGE: Air-Conditioner Ledge F: Fridge W: Washer cum dryer machine : Non-Strata Area (Void)

Area includes AC ledge, balcony/ PES and Strata Void over Living/ Dining space. RC ledge and non- strata void are excluded from the strata area