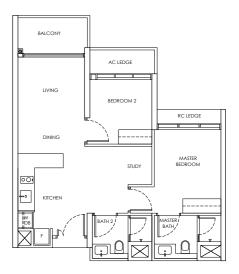

## **3-BEDROOM**

DB F

YOUR PERSONAL HAVEN OF PURE CALM 

Type D1 / D1-m

Area: 124 sqm Blk 250 #02-38 to #18-38 Blk 248 #02-35 to #18-35\* (Mirror)

Type D1-P / D1-m-P Area: 124 sqm Blk 250 #01-38 Blk 248 #01-35\* (Mirror)

### Type D1-U / D1-m-U

Area: 150 sqm Blk 250 #19-38 Blk 248 #19-35\* (Mirror) BALCONY RC LEDGE UVING BEDROOM 3 BEDROOM 2 BEDROOM

LEGEND DB: Distribution Board AC LEDGE: Air-Conditioner Ledge F: Fridge W: Washer cum dryer machine S: Non-Strata Area (Void)