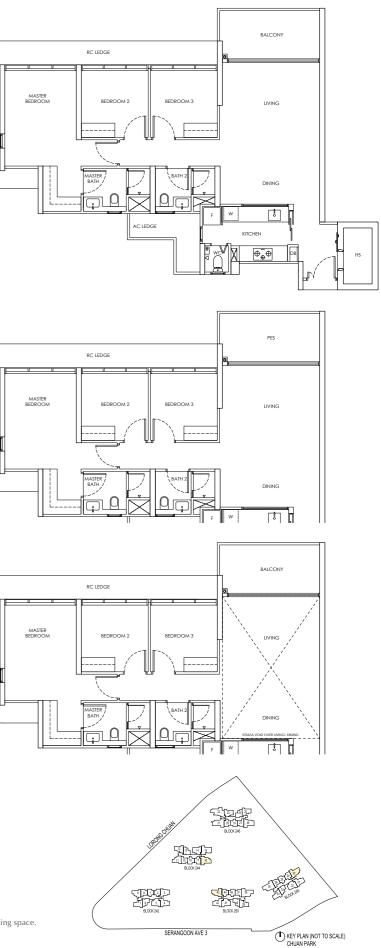

### Type C1 / C1-m

Area: 85 sqm Blk 242 #02-08 to #21-08 Blk 244 #02-11 to #21-11\* (Mirror)

## RC LEDGE BEDROOM 2 BEDROOM 3 IVING IVING AC LEDGE KITCHEN EXTCHEN

### Type C1a / C1a-m

Area: 87 sqm Blk 242 #02-07 to #21-07 Blk 246 #02-25 to #21-25 Blk 248 #02-34 to #18-34 Blk 244 #02-12 to #21-12\* (Mirror) Blk 250 #02-39 to #18-39\* (Mirror)

### Type C1-P / C1-m-P Area: 85 sqm Blk 242 #01-08 Blk 244 #01-11\* (Mirror)

### Type C1-U / C1-m-U

Area: 103 sqm Blk 242 #22-08 Blk 244 #22-11\* (Mirror)

### 0 3 5

LEGEND DB: Distribution Board AC LEDGE: Air-Conditioner Ledge F: Fridge W: Washer cum dryer machine S: Non-Strata Area (Void)

Area includes AC ledge, balcony/ PES and Strata Void over Living/ Dining space. RC ledge and non- strata void are excluded from the strata area

### Type C1a-P / C1a-m-P

Area: 87 sqm Blk 242 #01-07 Blk 246 #01-25 Blk 248 #01-34 Blk 244 #01-12\* (Mirror) Blk 250 #01-39\* (Mirror)

### Type C1a-U / C1a-m-U

Area: 104 sqm

Blk 242 #22-07 Blk 246 #22-25 Blk 248 #19-34 Blk 244 #22-12\* (Mirror) Blk 250 #19-39\* (Mirror)

u LEGEND DB: Distribution Board AC LEDGE: Air-Conditioner Ledge

AC LEDGE: Air-Conditioner Ledg F: Fridge W: Washer cum dryer machine S: Non-Strata Area (Void)

Area includes AC ledge, balcony/ PES and Strata Void over Living/ Dining space. RC ledge and non- strata void are excluded from the strata area