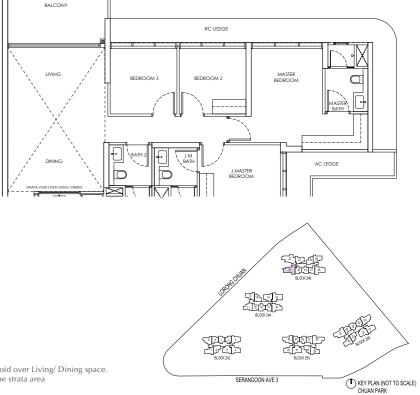

Area includes AC ledge, balcony/ PES and Strata Void over Living/ Dining space. RC ledge and non- strata void are excluded from the strata area