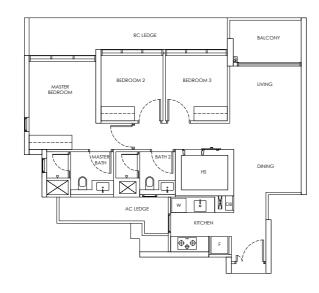

## **3-BEDROOM**

DB F

YOUR PERSONAL HAVEN OF PURE CALM 

Type D1 / D1-m

Area: 124 sqm Blk 250 #02-38 to #18-38 Blk 248 #02-35 to #18-35\* (Mirror)

Type D1-P / D1-m-P Area: 124 sqm Blk 250 #01-38 Blk 248 #01-35\* (Mirror)

### Type D1-U / D1-m-U

Area: 150 sqm Blk 250 #19-38 Blk 248 #19-35\* (Mirror) BALCONY RC LEDGE UVING BEDROOM 3 BEDROOM 2 BEDROOM

LEGEND DB: Distribution Board AC LEDGE: Air-Conditioner Ledge F: Fridge W: Washer cum dryer machine S: Non-Strata Area (Void)