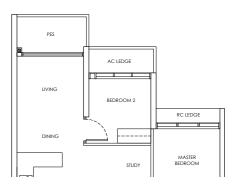

### Type C1b / C1b-m

Area: 89 sqm Blk 244 #02-14 to #21-14 Blk 246 #02-23 to #21-23\* (Mirror)

Type C1b-P / C1b-m-P

Blk 246 #01-23\* (Mirror)

Area: 89 sqm Blk 244 #01-14

### Туре С2 / С2-М

Area: 95 sqm Blk 242 #02-04 to #21-04 Blk 248 #02-31 to #18-31 Blk 242 #02-03 to #21-03\* (Mirror) Blk 250 #02-42 to #18-42\* (Mirror)