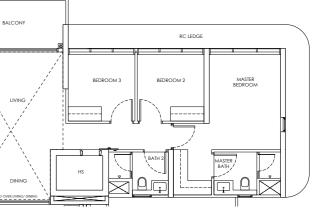

### Туре С3 / С3-т

Area: 112 sqm Blk 244 #02-16 to #21-16 Blk 250 #02-43 to #18-43 Blk 248 #02-30 to #18-30\* (Mirror)

### Туре СЗ-Р / СЗ-т-Р

Area: 112 sqm Blk 244 #01-16 Blk 250 #01-43 Blk 248 #01-30\* (Mirror)

### Type C3-U / C3-m-U

Area: 138 sqm Blk 244 #22-16 Blk 250 #19-43 Blk 248 #19-30\* (Mirror)

LEGEND DB: Distribution Board AC LEDGE: Air-Conditioner Ledge F: Fridge W: Washer cum dryer machine

: Non-Strata Area (Void)

Area includes AC ledge, balcony/ PES and Strata Void over Living/ Dining space. RC ledge and non- strata void are excluded from the strata area

LEGEND DB: Distribution Board AC LEDGE: Air-Conditioner Ledge F: Fridge W: Washer cum dryer machine : Non-Strata Area (Void)

Area includes AC ledge, balcony/ PES and Strata Void over Living/ Dining space. RC ledge and non- strata void are excluded from the strata area