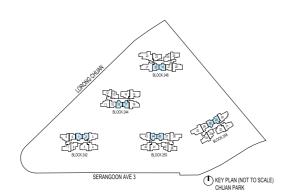

SITE PLAN

- F. GUARD HOUSE
- G. PEDESTRIAN SIDE GATES
- H. ELECTRICAL SUBSTATION
- I. COMMERCIAL UNIT
- GENERATOR SET Ι.
- K. MAINTENANCE / SERVICE ACCESS
- L. FIRE ENGINE ACCESS
- M. COMMON LIFT TO E-DECK
- N. COMMON TOILET
- O. MANAGEMENT OFFICE
- P. OPEN PLAZA
- Q. GUARD POST
- R. BIN CENTRE