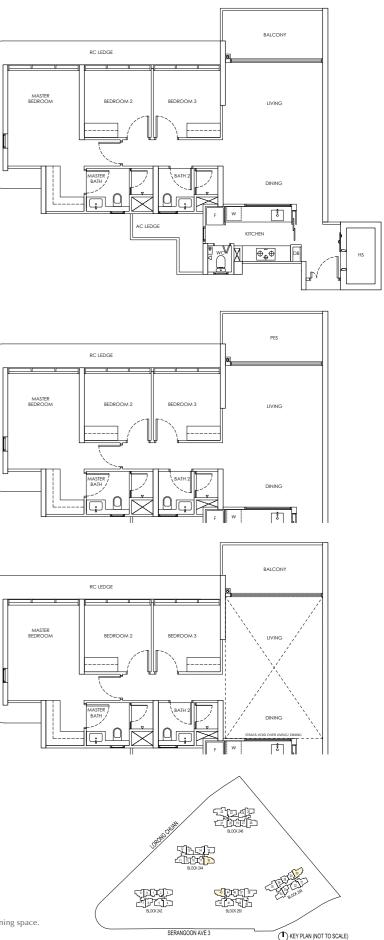

### Type C1 / C1-m

Area: 85 sqm Blk 242 #02-08 to #21-08 Blk 244 #02-11 to #21-11\* (Mirror)

## RC LEDGE BEDROOM 2 BEDROOM 3 IVING IVING AC LEDGE KITCHEN EXTCHEN

### Type C1a / C1a-m

Area: 87 sqm Blk 242 #02-07 to #21-07 Blk 246 #02-25 to #21-25 Blk 248 #02-34 to #18-34 Blk 244 #02-12 to #21-12\* (Mirror) Blk 250 #02-39 to #18-39\* (Mirror)

### Type C1-P / C1-m-P Area: 85 sqm Blk 242 #01-08 Blk 244 #01-11\* (Mirror)

### Type C1-U / C1-m-U

Area: 103 sqm Blk 242 #22-08 Blk 244 #22-11\* (Mirror)

### 0 3 5

LEGEND DB: Distribution Board AC LEDGE: Air-Conditioner Ledge F: Fridge W: Washer cum dryer machine S: Non-Strata Area (Void)

Area includes AC ledge, balcony/ PES and Strata Void over Living/ Dining space. RC ledge and non- strata void are excluded from the strata area

### Type C1a-P / C1a-m-P

Area: 87 sqm Blk 242 #01-07 Blk 246 #01-25 Blk 248 #01-34 Blk 244 #01-12\* (Mirror) Blk 250 #01-39\* (Mirror)

### Type C1a-U / C1a-m-U

Area: 104 sqm

Blk 242 #22-07 Blk 246 #22-25 Blk 248 #19-34 Blk 244 #22-12\* (Mirror) Blk 250 #19-39\* (Mirror)

u LEGEND DB: Distribution Board AC LEDGE: Air-Conditioner Ledge

AC LEDGE: Air-Conditioner Ledg F: Fridge W: Washer cum dryer machine S: Non-Strata Area (Void)

Area includes AC ledge, balcony/ PES and Strata Void over Living/ Dining space. RC ledge and non- strata void are excluded from the strata area