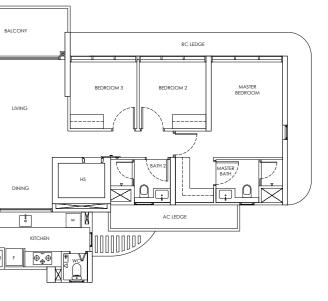

Area includes AC ledge, balcony/ PES and Strata Void over Living/ Dining space. RC ledge and non- strata void are excluded from the strata area

Type C3b-U Area: 140 sqm Blk 244 #22-15

LEGEND DB: Distribution Board AC LEDGE: Air-Conditioner Ledge F: Fridge W: Washer cum dryer machine : Non-Strata Area (Void)

Area includes AC ledge, balcony/ PES and Strata Void over Living/ Dining space. RC ledge and non- strata void are excluded from the strata area