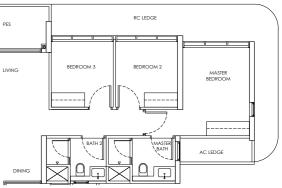

### Type C1 / C1-m

Area: 85 sqm Blk 242 #02-08 to #21-08 Blk 244 #02-11 to #21-11\* (Mirror)

## RC LEDGE BEDROOM 2 BEDROOM 3 IVING IVING AC LEDGE KITCHEN EXTCHEN

### Type C1a / C1a-m

Area: 87 sqm Blk 242 #02-07 to #21-07 Blk 246 #02-25 to #21-25 Blk 248 #02-34 to #18-34 Blk 244 #02-12 to #21-12\* (Mirror) Blk 250 #02-39 to #18-39\* (Mirror)