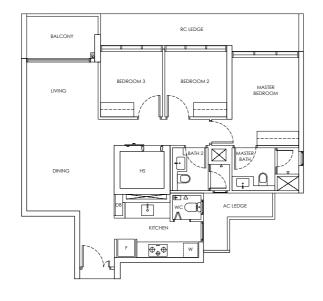

## **3-BEDROOM**

DB F

YOUR PERSONAL HAVEN OF PURE CALM 

Type D1 / D1-m

Area: 124 sqm Blk 250 #02-38 to #18-38 Blk 248 #02-35 to #18-35\* (Mirror)

Type D1-P / D1-m-P Area: 124 sqm Blk 250 #01-38 Blk 248 #01-35\* (Mirror)

### Type D1-U / D1-m-U

Area: 150 sqm Blk 250 #19-38 Blk 248 #19-35\* (Mirror) BALCONY RC LEDGE UVING BEDROOM 3 BEDROOM 2 BEDROOM

LEGEND DB: Distribution Board AC LEDGE: Air-Conditioner Ledge F: Fridge W: Washer cum dryer machine S: Non-Strata Area (Void)

Area includes AC ledge, balcony/ PES and Strata Void over Living/ Dining space. RC ledge and non- strata void are excluded from the strata area

Type D2 Area: 129 sqm Blk 246 #02-21 to #21-21

Type D2-P Area: 129 sqm Blk 246 #01-21