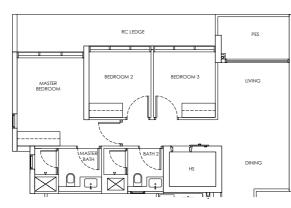

## **3-BEDROOM**

DB F

YOUR PERSONAL HAVEN OF PURE CALM 

Type D1 / D1-m

Area: 124 sqm Blk 250 #02-38 to #18-38 Blk 248 #02-35 to #18-35\* (Mirror)

Type D1-P / D1-m-P Area: 124 sqm Blk 250 #01-38 Blk 248 #01-35\* (Mirror)

### Type D1-U / D1-m-U

Area: 150 sqm Blk 250 #19-38 Blk 248 #19-35\* (Mirror) BALCONY RC LEDGE UVING BEDROOM 3 BEDROOM 2 BEDROOM

LEGEND DB: Distribution Board AC LEDGE: Air-Conditioner Ledge F: Fridge W: Washer cum dryer machine S: Non-Strata Area (Void)

Area includes AC ledge, balcony/ PES and Strata Void over Living/ Dining space. RC ledge and non- strata void are excluded from the strata area

Type D2 Area: 129 sqm Blk 246 #02-21 to #21-21

Type D2-P Area: 129 sqm Blk 246 #01-21