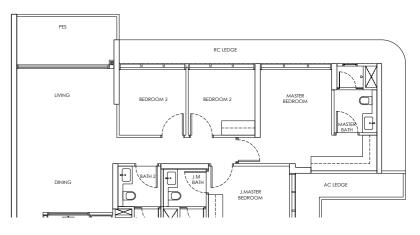

### Type B1 / B1-m

Area: 65 sqm Blk 242 #02-09 to #21-09 Blk 246 #02-27 to #21-27 Blk 248 #02-36 to #18-36 Blk 244 #02-10 to #21-10\* (Mirror) Blk 250 #02-37 to #18-37\* (Mirror)

### Type B1-P / B1-m-P

Area: 65 sqm Blk 242 #01-09 Blk 246 #01-27 Blk 248 #01-36 Blk 244 #01-10\* (Mirror) Blk 250 #01-37\* (Mirror)

### Type B1-U / B1-m-U

Area: 77 sqm Blk 242 #22-09 Blk 246 #22-27 Blk 248 #19-36 Blk 244 #22-10\* (Mirror) Blk 250 #19-37\* (Mirror)

LEGEND DB: Distribution Board AC LEDGE: Air-Conditioner Ledge F: Fridge W: Washer cum dryer machine S: Non-Strata Area (Void)

Area includes AC ledge, balcony/ PES and Strata Void over Living/ Dining space. RC ledge and non- strata void are excluded from the strata area