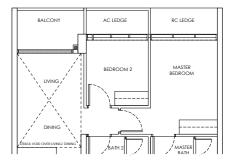

### Type B2 / B2-m

### Area: 68 sqm

| Blk 242 | #04-02 to #21-02           |
|---------|----------------------------|
| Blk 244 | #02-18 to #21-18           |
| Blk 246 | #04-20 to #21-20           |
| Blk 248 | #03-29 to #18-29           |
| Blk 250 | #02-45 to #18-45           |
| Blk 242 | #02-01 to #21-01* (Mirror) |
| Blk 244 | #04-17 to #21-17* (Mirror) |
| Blk 246 | #02-19 to #21-19* (Mirror) |
| Blk 248 | #02-28 to #18-28* (Mirror) |
| Blk 250 | #03-44 to #18-44* (Mirror) |