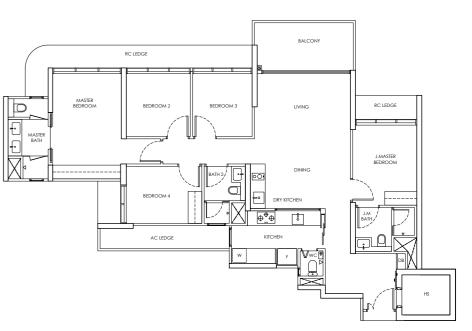

## **3-BEDROOM**

DB F

YOUR PERSONAL HAVEN OF PURE CALM 

Type D1 / D1-m

Area: 124 sqm Blk 250 #02-38 to #18-38 Blk 248 #02-35 to #18-35\* (Mirror)

Type D1-P / D1-m-P Area: 124 sqm Blk 250 #01-38 Blk 248 #01-35\* (Mirror)

### Type D1-U / D1-m-U

Area: 150 sqm Blk 250 #19-38 Blk 248 #19-35\* (Mirror) BALCONY RC LEDGE UVING BEDROOM 3 BEDROOM 2 BEDROOM

LEGEND DB: Distribution Board AC LEDGE: Air-Conditioner Ledge F: Fridge W: Washer cum dryer machine S: Non-Strata Area (Void)

Area includes AC ledge, balcony/ PES and Strata Void over Living/ Dining space. RC ledge and non- strata void are excluded from the strata area

Type D2 Area: 129 sqm Blk 246 #02-21 to #21-21

Type D2-P Area: 129 sqm Blk 246 #01-21