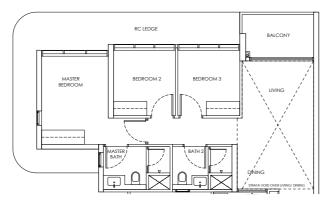

## **3-BEDROOM**

DB F

YOUR PERSONAL HAVEN OF PURE CALM 

Type D1 / D1-m

Area: 124 sqm Blk 250 #02-38 to #18-38 Blk 248 #02-35 to #18-35\* (Mirror)

Type D1-P / D1-m-P Area: 124 sqm Blk 250 #01-38 Blk 248 #01-35\* (Mirror)

### Type D1-U / D1-m-U

Area: 150 sqm Blk 250 #19-38 Blk 248 #19-35\* (Mirror) BALCONY RC LEDGE UVING BEDROOM 3 BEDROOM 2 BEDROOM

LEGEND DB: Distribution Board AC LEDGE: Air-Conditioner Ledge F: Fridge W: Washer cum dryer machine S: Non-Strata Area (Void)