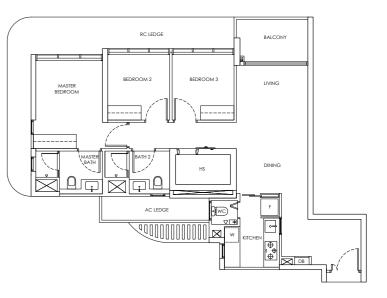

## **3-BEDROOM**

DB F

YOUR PERSONAL HAVEN OF PURE CALM 

Type D1 / D1-m

Area: 124 sqm Blk 250 #02-38 to #18-38 Blk 248 #02-35 to #18-35\* (Mirror)

Type D1-P / D1-m-P Area: 124 sqm Blk 250 #01-38 Blk 248 #01-35\* (Mirror)

### Type D1-U / D1-m-U

Area: 150 sqm Blk 250 #19-38 Blk 248 #19-35\* (Mirror) BALCONY RC LEDGE UVING BEDROOM 3 BEDROOM 2 BEDROOM

LEGEND DB: Distribution Board AC LEDGE: Air-Conditioner Ledge F: Fridge W: Washer cum dryer machine S: Non-Strata Area (Void)

Area includes AC ledge, balcony/ PES and Strata Void over Living/ Dining space. RC ledge and non- strata void are excluded from the strata area

Type D2 Area: 129 sqm Blk 246 #02-21 to #21-21

Type D2-P Area: 129 sqm Blk 246 #01-21