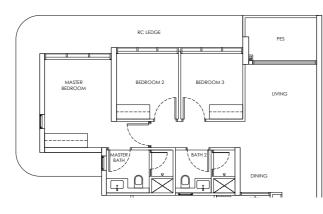

## **3-BEDROOM**

DB F

YOUR PERSONAL HAVEN OF PURE CALM 

Type D1 / D1-m

Area: 124 sqm Blk 250 #02-38 to #18-38 Blk 248 #02-35 to #18-35\* (Mirror)

Type D1-P / D1-m-P Area: 124 sqm Blk 250 #01-38 Blk 248 #01-35\* (Mirror)

### Type D1-U / D1-m-U

Area: 150 sqm Blk 250 #19-38 Blk 248 #19-35\* (Mirror) BALCONY RC LEDGE UVING BEDROOM 3 BEDROOM 2 BEDROOM

LEGEND DB: Distribution Board AC LEDGE: Air-Conditioner Ledge F: Fridge W: Washer cum dryer machine S: Non-Strata Area (Void)