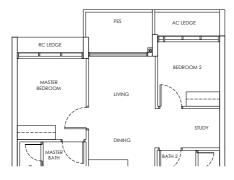

### Type C1 / C1-m

Area: 85 sqm Blk 242 #02-08 to #21-08 Blk 244 #02-11 to #21-11\* (Mirror)

## RC LEDGE BEDROOM 2 BEDROOM 3 IVING IVING AC LEDGE KITCHEN EXTCHEN

### Type C1a / C1a-m

Area: 87 sqm Blk 242 #02-07 to #21-07 Blk 246 #02-25 to #21-25 Blk 248 #02-34 to #18-34 Blk 244 #02-12 to #21-12\* (Mirror) Blk 250 #02-39 to #18-39\* (Mirror)