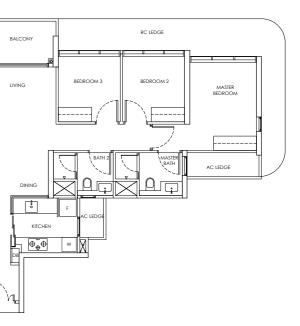

## **3-BEDROOM**

DB F

YOUR PERSONAL HAVEN OF PURE CALM 

Type D1 / D1-m

Area: 124 sqm Blk 250 #02-38 to #18-38 Blk 248 #02-35 to #18-35\* (Mirror)

Type D1-P / D1-m-P Area: 124 sqm Blk 250 #01-38 Blk 248 #01-35\* (Mirror)

### Type D1-U / D1-m-U

Area: 150 sqm Blk 250 #19-38 Blk 248 #19-35\* (Mirror) BALCONY RC LEDGE UVING BEDROOM 3 BEDROOM 2 BEDROOM

LEGEND DB: Distribution Board AC LEDGE: Air-Conditioner Ledge F: Fridge W: Washer cum dryer machine S: Non-Strata Area (Void)