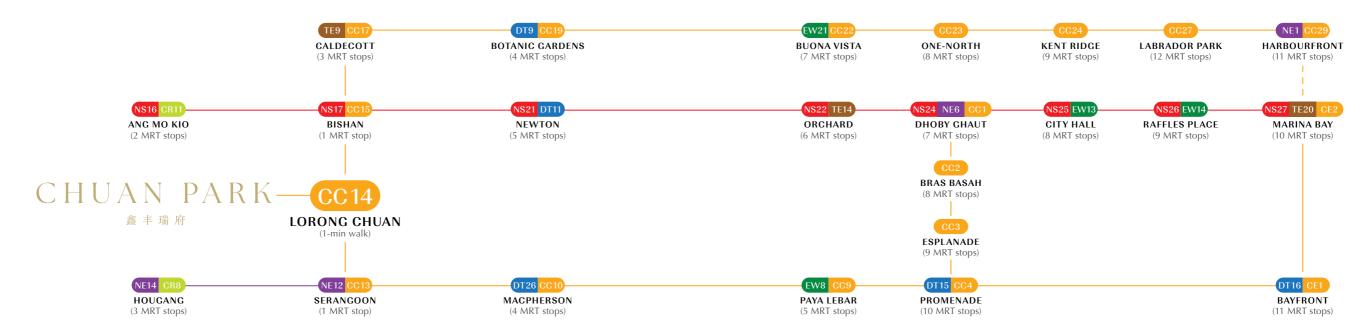

# THE LOCATION \_\_\_\_\_

NEX

| RETAIL & DINING         |         |       |
|-------------------------|---------|-------|
| NEX                     | 1 stop  | 4-min |
| Chomp Chomp Food Centre |         | 5-min |
| myVillage               |         | 5-min |
| Junction 8              | 1 stop  | 6-min |
| The Woodleigh Mall      | 2 stops | 6-min |
| Heartland Mall Kovan    | 2 stops | 8-min |
| Velocity@Novena Square  | 4 stops | 9-min |
|                         |         |       |

| Thomson Plaza   |          | 9-min  |
|-----------------|----------|--------|
| Hougang Mall    | 3 stops  | 10-min |
| Plaza Singapura | 7 stops  | 10-min |
| PLQ Mall        | 5 stops  | 10-min |
| ION Orchard     | 6 stops  | 11-min |
| Suntec City     | 10 stops | 12-min |
|                 |          |        |

### CENTRAL EXPRESSWAY

| CONNECTIVITY              | $\mathbf{r}$ |       | BUSINESS                  | Ŕ     | $\mathbf{R}$ |        |
|---------------------------|--------------|-------|---------------------------|-------|--------------|--------|
| Central Expressway        |              | 3-min | New Tech Park             | 7-min |              | 2-min  |
| Pan Island Expressway     |              | 8-min | Paya Lebar Central        |       | 5 stops      | 10-min |
| Ang Mo Kio Ave 1          |              | 5-min | Seletar Aerospace Park    |       |              | 10-min |
| Braddell Road             |              | 5-min | Raffles Place             |       | 9 stops      | 16-min |
| Upper Serangoon Road      |              | 9-min | Marina Bay Financial Cent | tre   | 11 stops     | 16-min |
| Bishan Bus Interchange    | 1 stop       |       |                           |       |              |        |
| Serangoon Bus Interchange | 1 stop       |       |                           |       |              |        |

### NANYANG JUNIOR COLLEGE

| EDUCATION                      | Ŕ     |       |
|--------------------------------|-------|-------|
| Nanyang Junior College         | 4-min | 2-min |
| St. Gabriel's Pri Sch          | 5-min | 2-min |
| St. Gabriel's Sec Sch          | 5-min | 2-min |
| Yangzheng Pri Sch              | 9-min | 2-min |
| Zhonghua Sec Sch               |       | 2-min |
| Australian Int'l Sch Singapore |       | 3-min |
|                                |       |       |

### AUSTRALIAN INT'L SCHOOL SINGAPORE

3-min

4-min

7-min

7-min

8-min

8-min

| Brighton College (Singapore)   |
|--------------------------------|
| Peicai Sec Sch                 |
| Kuo Chuan Presbyterian Pri Sch |
| St. Andrew's Sec Sch           |
| Kuo Chuan Presbyterian Sec Sch |
| St. Andrew's Junior College    |

### LEISURE & NATURE

| Serangoon Stadium                 | 5-min |
|-----------------------------------|-------|
| Serangoon Gardens Country Club    | 6-min |
| Bidadari Park                     | 7-min |
| Bishan-Ang Mo Kio Park            | 7-min |
| MacRitchie Treetop Walk Trailhead | 9-min |

### MACRITCHIE RESERVOIR

| MacRitchie Reservoir            |         | 10-min |
|---------------------------------|---------|--------|
| National Stadium                | 8 stops | 10-min |
| Singapore Botanic Gardens       | 4 stops | 12-min |
| Sungei Serangoon Park Connector |         | 15-min |