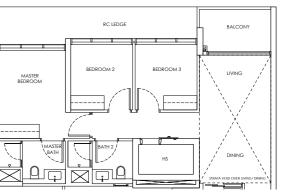

### Type C1 / C1-m

Area: 85 sqm Blk 242 #02-08 to #21-08 Blk 244 #02-11 to #21-11\* (Mirror)

### Type C1a / C1a-m

Area: 87 sqm Blk 242 #02-07 to #21-07 Blk 246 #02-25 to #21-25 Blk 248 #02-34 to #18-34 Blk 244 #02-12 to #21-12\* (Mirror) Blk 250 #02-39 to #18-39\* (Mirror)

## RC LEDGE BEDROOM 2 BEDROOM 3 IVING IVING AC LEDGE KITCHEN EXTCHEN