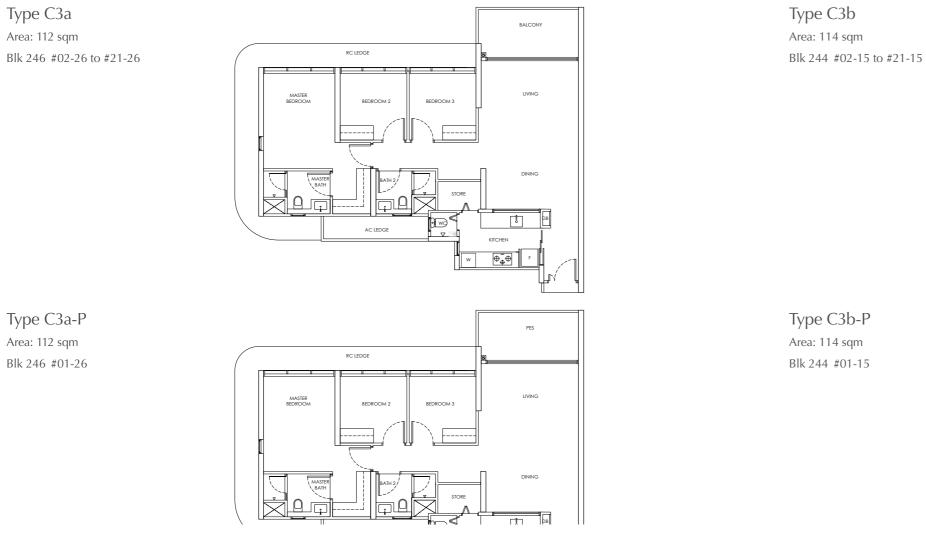

### Туре С3 / С3-т

Area: 112 sqm Blk 244 #02-16 to #21-16 Blk 250 #02-43 to #18-43 Blk 248 #02-30 to #18-30\* (Mirror)

### Туре СЗ-Р / СЗ-т-Р

Area: 112 sqm Blk 244 #01-16 Blk 250 #01-43 Blk 248 #01-30\* (Mirror)

### Type C3-U / C3-m-U

Area: 138 sqm Blk 244 #22-16 Blk 250 #19-43 Blk 248 #19-30\* (Mirror)

LEGEND DB: Distribution Board AC LEDGE: Air-Conditioner Ledge F: Fridge W: Washer cum dryer machine

: Non-Strata Area (Void)

Area includes AC ledge, balcony/ PES and Strata Void over Living/ Dining space. RC ledge and non- strata void are excluded from the strata area

Type C3b-U Area: 140 sqm Blk 244 #22-15

LEGEND DB: Distribution Board AC LEDGE: Air-Conditioner Ledge F: Fridge W: Washer cum dryer machine : Non-Strata Area (Void)

Area includes AC ledge, balcony/ PES and Strata Void over Living/ Dining space. RC ledge and non- strata void are excluded from the strata area