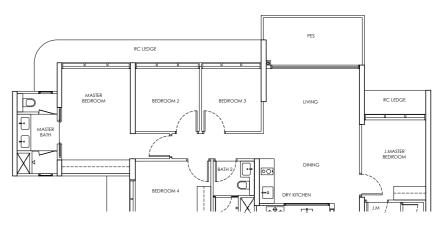

## **3-BEDROOM**

DB F

YOUR PERSONAL HAVEN OF PURE CALM 

Type D1 / D1-m

Area: 124 sqm Blk 250 #02-38 to #18-38 Blk 248 #02-35 to #18-35\* (Mirror)

Type D1-P / D1-m-P Area: 124 sqm Blk 250 #01-38 Blk 248 #01-35\* (Mirror)

### Type D1-U / D1-m-U

Area: 150 sqm Blk 250 #19-38 Blk 248 #19-35\* (Mirror) BALCONY RC LEDGE UVING BEDROOM 3 BEDROOM 2 BEDROOM

LEGEND DB: Distribution Board AC LEDGE: Air-Conditioner Ledge F: Fridge W: Washer cum dryer machine S: Non-Strata Area (Void)

Area includes AC ledge, balcony/ PES and Strata Void over Living/ Dining space. RC ledge and non- strata void are excluded from the strata area

Type D2 Area: 129 sqm Blk 246 #02-21 to #21-21

Type D2-P Area: 129 sqm Blk 246 #01-21