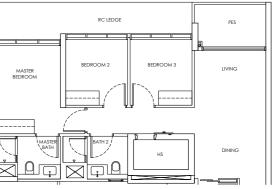

### Type C1 / C1-m

Area: 85 sqm Blk 242 #02-08 to #21-08 Blk 244 #02-11 to #21-11\* (Mirror)

### Type C1a / C1a-m

Area: 87 sqm Blk 242 #02-07 to #21-07 Blk 246 #02-25 to #21-25 Blk 248 #02-34 to #18-34 Blk 244 #02-12 to #21-12\* (Mirror) Blk 250 #02-39 to #18-39\* (Mirror)

## RC LEDGE BEDROOM 2 BEDROOM 3 IVING IVING AC LEDGE KITCHEN EXTCHEN