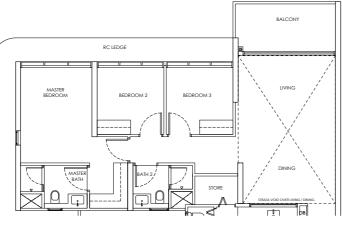

### RC LEDGE BEDROOM 2 BEDROOM 3 MASTER BEDROOM Ω AC LEDGE

Туре C3a-U Area: 139 sqm Blk 246 #22-26

LEGEND DB: Distribution Board AC LEDGE: Air-Conditioner Ledge F: Fridge W: Washer cum dryer machine : Non-Strata Area (Void)