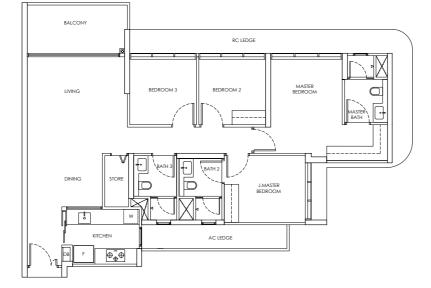

## **3-BEDROOM**

DB F

YOUR PERSONAL HAVEN OF PURE CALM 

Type D1 / D1-m

Area: 124 sqm Blk 250 #02-38 to #18-38 Blk 248 #02-35 to #18-35\* (Mirror)

Type D1-P / D1-m-P Area: 124 sqm Blk 250 #01-38 Blk 248 #01-35\* (Mirror)

### Type D1-U / D1-m-U

Area: 150 sqm Blk 250 #19-38 Blk 248 #19-35\* (Mirror) BALCONY RC LEDGE UVING BEDROOM 3 BEDROOM 2 BEDROOM

LEGEND DB: Distribution Board AC LEDGE: Air-Conditioner Ledge F: Fridge W: Washer cum dryer machine S: Non-Strata Area (Void)

Area includes AC ledge, balcony/ PES and Strata Void over Living/ Dining space. RC ledge and non- strata void are excluded from the strata area

Type D2 Area: 129 sqm Blk 246 #02-21 to #21-21

Type D2-P Area: 129 sqm Blk 246 #01-21