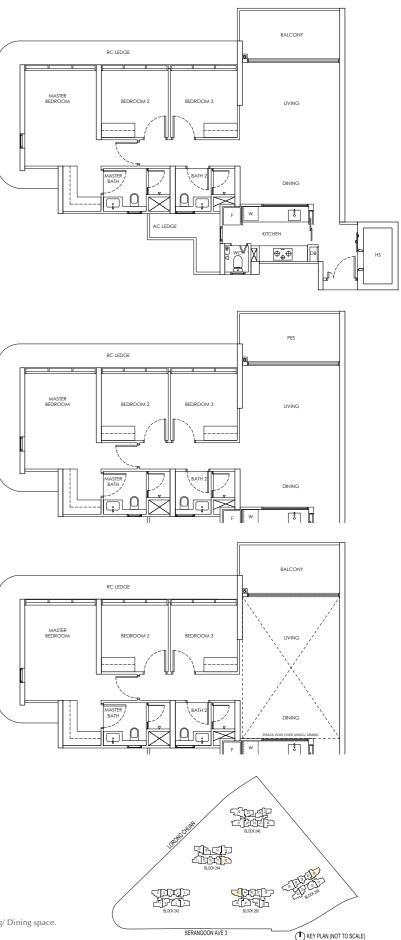

### Type C1 / C1-m

Area: 85 sqm Blk 242 #02-08 to #21-08 Blk 244 #02-11 to #21-11\* (Mirror)

## RC LEDGE BEDROOM 2 BEDROOM 3 IVING IVING AC LEDGE KITCHEN EXTCHEN

### Type C1a / C1a-m

Area: 87 sqm Blk 242 #02-07 to #21-07 Blk 246 #02-25 to #21-25 Blk 248 #02-34 to #18-34 Blk 244 #02-12 to #21-12\* (Mirror) Blk 250 #02-39 to #18-39\* (Mirror)

### Type C1-P / C1-m-P Area: 85 sqm Blk 242 #01-08 Blk 244 #01-11\* (Mirror)

### Type C1-U / C1-m-U

Area: 103 sqm Blk 242 #22-08 Blk 244 #22-11\* (Mirror)

### 0 3 5

LEGEND DB: Distribution Board AC LEDGE: Air-Conditioner Ledge F: Fridge W: Washer cum dryer machine S: Non-Strata Area (Void)

Area includes AC ledge, balcony/ PES and Strata Void over Living/ Dining space. RC ledge and non- strata void are excluded from the strata area

### Type C1a-P / C1a-m-P

Area: 87 sqm Blk 242 #01-07 Blk 246 #01-25 Blk 248 #01-34 Blk 244 #01-12\* (Mirror) Blk 250 #01-39\* (Mirror)

### Type C1a-U / C1a-m-U

Area: 104 sqm

Blk 242 #22-07 Blk 246 #22-25 Blk 248 #19-34 Blk 244 #22-12\* (Mirror) Blk 250 #19-39\* (Mirror)

u LEGEND DB: Distribution Board AC LEDGE: Air-Conditioner Ledge

AC LEDGE: Air-Conditioner Ledg F: Fridge W: Washer cum dryer machine S: Non-Strata Area (Void)

Area includes AC ledge, balcony/ PES and Strata Void over Living/ Dining space. RC ledge and non- strata void are excluded from the strata area