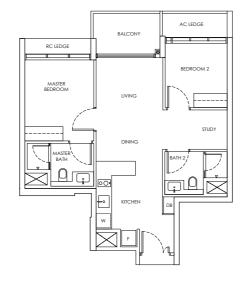

Mirror)

LEGEND DB: Distribution Board AC LEDGE: Air-Conditioner Ledge F: Fridge W: Washer cum dryer machine S: Non-Strata Area (Void)

Area includes AC ledge, balcony/ PES and Strata Void over Living/ Dining space. RC ledge and non- strata void are excluded from the strata area









# 2-BEDROOM + STUDY

### Type B2 / B2-m

### Area: 68 sqm

| Blk 242 | #04-02 to #21-02           |
|---------|----------------------------|
| Blk 244 | #02-18 to #21-18           |
| Blk 246 | #04-20 to #21-20           |
| Blk 248 | #03-29 to #18-29           |
| Blk 250 | #02-45 to #18-45           |
| Blk 242 | #02-01 to #21-01* (Mirror) |
| Blk 244 | #04-17 to #21-17* (Mirror) |
| Blk 246 | #02-19 to #21-19* (Mirror) |
| Blk 248 | #02-28 to #18-28* (Mirror) |
| Blk 250 | #03-44 to #18-44* (Mirror) |



### Type B2a / B2a-m

Area: 69 sqm

Blk 244 #02-13 to #21-13 Blk 250 #02-40 to #18-40 Blk 242 #02-06 to #21-06\* (Mirror) Blk 246 #02-24 to #21-24\* (Mirror) Blk 248 #02-33 to #18-33\* (Mirror)

### Type B2-P / B2-m-P

Area: 68 sqm

Blk 244 #01-18 Blk 250 #01-45 Blk 242 #01-01\* (Mirror) Blk 246 #01-19\* (Mirror) Blk 248 #01-28\* (Mirror)

### Type B2-U / B2-m-U

Area: 81 sqm Blk 242 #22-02 Blk 244 #22-18 Blk 246 #22-20 Blk 248 #19-29 Blk 250 #19-45 Blk 242 #22-01\* (Mirror) Blk 244 #22-17\* (Mirror) Blk 246 #22-19\* (Mirror) Blk 248 #19-28\* (Mirror) Blk 250 #19-44\* (Mirror)

0 1 3 5

LEGEND DB: Distribution Board AC LEDGE: Air-Conditioner Ledge F: Fridge W: Washer cum dryer machine S: Non-Strata Area (Void)

Area includes AC ledge, balcony/ PES and Strata Void over Living/ Dining spac