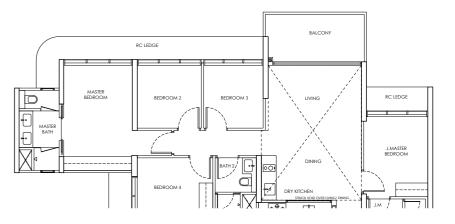

## **3-BEDROOM**

DB F

YOUR PERSONAL HAVEN OF PURE CALM 

Type D1 / D1-m

Area: 124 sqm Blk 250 #02-38 to #18-38 Blk 248 #02-35 to #18-35\* (Mirror)

Type D1-P / D1-m-P Area: 124 sqm Blk 250 #01-38 Blk 248 #01-35\* (Mirror)

### Type D1-U / D1-m-U

Area: 150 sqm Blk 250 #19-38 Blk 248 #19-35\* (Mirror) BALCONY RC LEDGE UVING BEDROOM 3 BEDROOM 2 BEDROOM

LEGEND DB: Distribution Board AC LEDGE: Air-Conditioner Ledge F: Fridge W: Washer cum dryer machine S: Non-Strata Area (Void)

Area includes AC ledge, balcony/ PES and Strata Void over Living/ Dining space. RC ledge and non- strata void are excluded from the strata area

Type D2 Area: 129 sqm Blk 246 #02-21 to #21-21

Type D2-P Area: 129 sqm Blk 246 #01-21