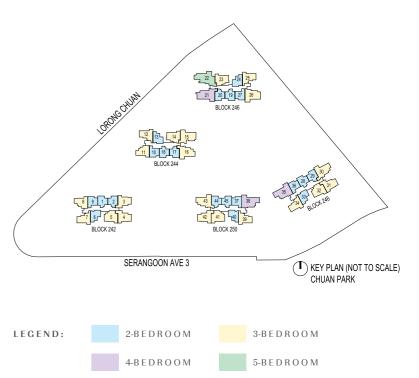

# UNIT DISTRIBUTION

# DISCOVER AN EXQUISITE, MODERN OASIS

Enveloped by nature, Chuan Park is a rare tranquil haven that is set amidst the quietude of Lorong Chuan and the convenience of Serangoon. Modern touches flow throughout the three 22-storey and two 19-storey residential blocks, comprising 916 residential units. Alongside indulgent lifestyle facilities, unmatched convenience comes in the forms of a 1-minute walk to Lorong Chuan MRT Station and the proximity to a wealth of lifestyle amenities and educational institutions.