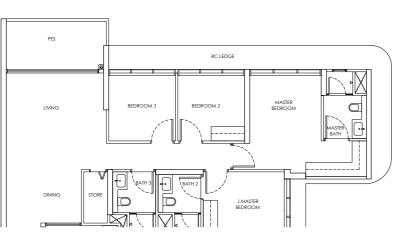

### Type B1 / B1-m

Area: 65 sqm Blk 242 #02-09 to #21-09 Blk 246 #02-27 to #21-27 Blk 248 #02-36 to #18-36 Blk 244 #02-10 to #21-10\* (Mirror) Blk 250 #02-37 to #18-37\* (Mirror)

### Type B1-P / B1-m-P

Area: 65 sqm Blk 242 #01-09 Blk 246 #01-27 Blk 248 #01-36 Blk 244 #01-10\* (Mirror) Blk 250 #01-37\* (Mirror)

### Type B1-U / B1-m-U

Area: 77 sqm Blk 242 #22-09 Blk 246 #22-27 Blk 248 #19-36 Blk 244 #22-10\* (Mirror) Blk 250 #19-37\* (Mirror)

LEGEND DB: Distribution Board AC LEDGE: Air-Conditioner Ledge F: Fridge W: Washer cum dryer machine S: Non-Strata Area (Void)

Area includes AC ledge, balcony/ PES and Strata Void over Living/ Dining space. RC ledge and non- strata void are excluded from the strata area