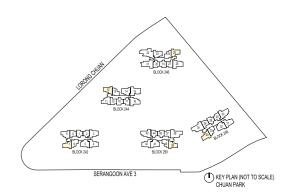

SITE PLAN

- F. GUARD HOUSE
- G. PEDESTRIAN SIDE GATES
- H. ELECTRICAL SUBSTATION
- I. COMMERCIAL UNIT
- GENERATOR SET Ι.
- K. MAINTENANCE / SERVICE ACCESS
- L. FIRE ENGINE ACCESS
- M. COMMON LIFT TO E-DECK
- N. COMMON TOILET
- O. MANAGEMENT OFFICE
- P. OPEN PLAZA
- Q. GUARD POST
- R. BIN CENTRE

# UNIT DISTRIBUTION