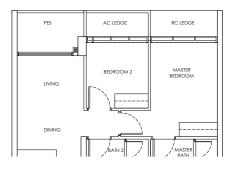

### Type C1 / C1-m

Area: 85 sqm Blk 242 #02-08 to #21-08 Blk 244 #02-11 to #21-11\* (Mirror)

### Type C1a / C1a-m

Area: 87 sqm Blk 242 #02-07 to #21-07 Blk 246 #02-25 to #21-25 Blk 248 #02-34 to #18-34 Blk 244 #02-12 to #21-12\* (Mirror) Blk 250 #02-39 to #18-39\* (Mirror)