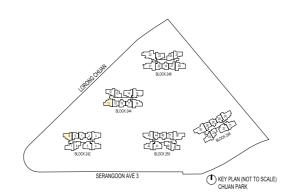

SITE PLAN

- F. GUARD HOUSE
- G. PEDESTRIAN SIDE GATES
- H. ELECTRICAL SUBSTATION
- I. COMMERCIAL UNIT
- GENERATOR SET Ι.
- K. MAINTENANCE / SERVICE ACCESS
- L. FIRE ENGINE ACCESS
- M. COMMON LIFT TO E-DECK
- N. COMMON TOILET
- O. MANAGEMENT OFFICE
- P. OPEN PLAZA
- Q. GUARD POST
- R. BIN CENTRE

### **1<sup>ST</sup> STOREY**

- 1. FUNCTION ROOM
- LAWN
- RESPITE DECK 3.
- RESIDENTIAL COURTYARD
- 50M LAP POOL
- WATER LOUNGE
- POOLSIDE CABANAS & POOLSIDE WALK
- OASIS POOL 8
- 9. OASIS DECK
- 10. RECESSED LOUNGES
- 11. RELAXATION DECK & RELAXATION LAWN
- 12. OASIS COVES & OASIS JACUZZI
- 13. GYM
- 14. HYDROTHERAPY COVE
- 15. KIDS ADVENTURE WATER

- 16. POOLSIDE PAVILIONS & POOLSIDE DECK
- 17. BOTANICAL DECK
- 18. KIDS PLAYGROUND
- 19. KIDS CLUB
- 20. KIDS WADING POOL
- 21. TENNIS COURT
- 22. GARDEN PAVILION
- 23. ORCHARD PAVILION
- 24. TRANQUIL ENCLAVE
- 25. FOREST PAVILION
- 26. FOREST SERENITY
- 27. RIVERSIDE PAVILIONS
- 28. RIVERSIDE PLAZA
- 29. ADULT FITNESS CORNER
- 30. ELDERLY FITNESS CORNER

- 31. YOGA DECK 32. FOYER LOBBY
- - 33. CHANGING ROOMS
  - 34. COMMON TOILET 35. VENTILATION SHAFT
  - **ROOF LEVEL** 36. WATER TANK

  - **BASEMENT 1** A. ENTRANCE

  - B. ARRIVAL COURTYARD
  - C. STUDY ROOM
  - D. DROP-OFF
  - E. BICYCLE PARKING LOTS